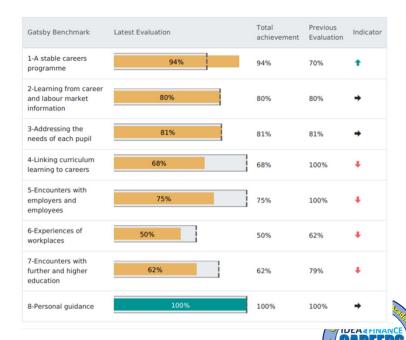

## The three main ways of delivering careers in the curriculum are:

• providing career learning as a subject in its own right – through bespoke PSHE lessons throughout each year group examples include:

**Employability** 

Careers research / LMI

CV writing

Interview skills

• incorporating career learning within other subjects – Careers Champions to ensure that careers are embedded throughout the curriculum