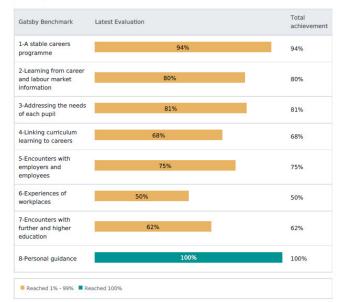

# Gatsby Benchmarks @Swinton Academy

2 Career and labour market information

3 Addressing the needs of all students

4 Linking curriculum learning to careers

5 Encounters with employers and employees

6 Experiences with the workplace

7 Encounters with further and higher education

8 Personal guidance

This graph shows your latest evaluation results along with your progress and how your plans are impacting your Compass score.

If you think there is something wrong with the content of this report, please contact us at compassplus@careersandenterprise.co.uk.